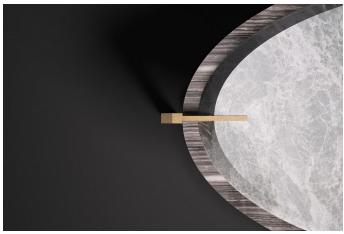

## **MATERIALS**

PERIMETRAL TOP TRIM IN ERAMOSA MARBLE WAX FINISH

METAL SUPPORT STRUCTURE IN BRUSHED BRASS

## **SOHO COFFEE TABLE - ROUND**

With its imposing stage presence this fixture is meant to take center stage: a circular table in refined marble revealing contrasting colors ranging from an elegant light grey to more intense and vibrant nuances. With its veined marble variations, the central part, in marble too, brings a true richness to the object's outline. The marble chromatic abundance and the material's lavishness are balanced by the geometric shape of the pale wood legs.