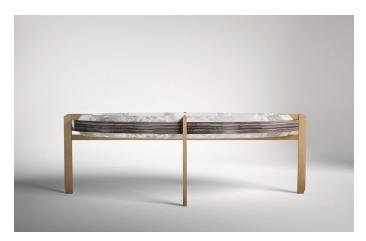

## **SOHO COFFEE TABLE - ROUND**

With its imposing stage presence this fixture is meant to take center stage: a circular table in refined marble revealing contrasting colors ranging from an elegant light grey to more intense and vibrant nuances. With its veined marble variations, the central part, in marble too, brings a true richness to the object's outline. The marble chromatic abundance and the material's lavishness are balanced by the geometric shape of the pale wood legs.

## **DIMENSIONS**

Diameter: 35.43" Height: 15.35"