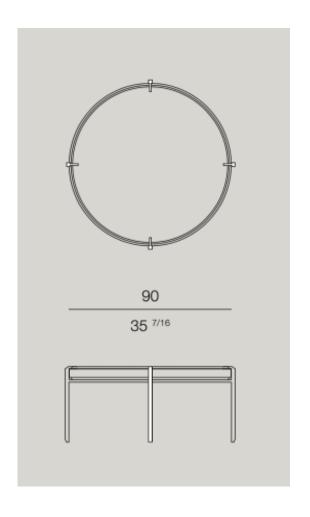

## ELEMENTI

SAN FRANCISCO | LOS ANGELES | NEW YORK





## **MATERIALS**







PERIMETRAL TOP TRIM IN ERAMOSA MARBLE WAX FINISH



METAL SUPPORT STRUCTURE IN BRUSHED BRASS

## **SOHO COFFEE TABLE - ROUND**

With its imposing stage presence this fixture is meant to take center stage: a circular table in refined marble revealing contrasting colors ranging from an elegant light grey to more intense and vibrant nuances. With its veined marble variations, the central part, in marble too, brings a true richness to the object's outline. The marble chromatic abundance and the material's lavishness are balanced by the geometric shape of the pale wood legs.

## **DIMENSIONS**

Diameter: 35.43" Height: 15.35"