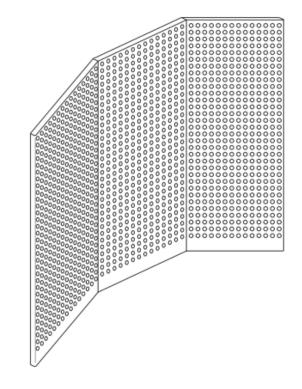

TI

SAN FRANCISCO | LOS ANGELES | NEW YORK



## **EIDOS - STONE SCREEN**

Eidos is the result of a collaboration between Vaselli and Kensaku Oshiro which has lasted over two years, summing up the careful preparation and research done with the designer in the search of a new shape, becoming totally immersed in the reality of the Rapolano area and its travertine stone.

The unusual softness of the lines that shape Eidos is an expression of Oshiro's intent to let the alternating three-dimensional play of light and shadow outline the volumes, drawing shapes that are not limited to the function of the elements, always guided by deep respect deriving from the awareness of working with an ancient material such as stone.

## DIMENSIONS

171 x 55 x 150h cm | 67.3 x 21.6 x 59h in 200 kg | 440 lbs



## MATERIALS



CLASSICO TRAVERTINE