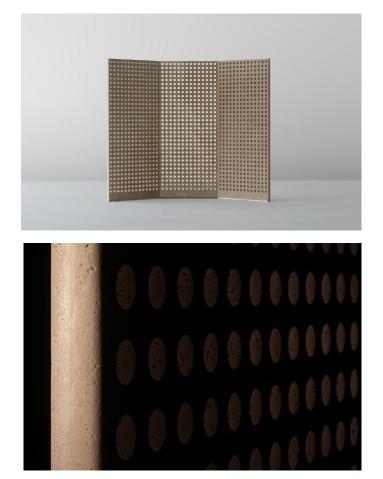

## **EIDOS - STONE SCREEN**

Eidos is the result of a collaboration between Vaselli and Kensaku Oshiro which has lasted over two years, summing up the careful preparation and research done with the designer in the search of a new shape, becoming totally immersed in the reality of the Rapolano area and its travertine stone.

The unusual softness of the lines that shape Eidos is an expression of Oshiro's intent to let the alternating three-dimensional play of light and shadow outline the volumes, drawing shapes that are not limited to the function of the elements, always guided by deep respect deriving from the awareness of working with an ancient material such as stone.