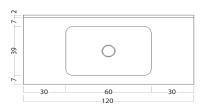

#### **DIMENSIONS & WEIGHT**

 $120 \times 126 \times 55$  cm |  $47 \times 49 \times 21.5$  in Dimentions Customizable

210 Kg | 463 Lbs