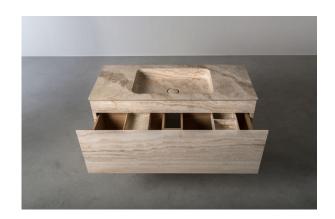

## LE CAVE VANITY

Le Cave bathroom vanity expresses a contemporary and exclusive design without neglecting the needs of a space dedicated to the personal wellness.

The handle for the opening of pull-out baskets is made out from pairing the vanity top inclined front edge of the vanity top and the  $45^{\circ}$  cut upper edge of the door, giving lightness and purity of shapes to the complete vanity unit, making its lines timeless.

The bathroom vanity can be proposed in many combinations: with the wash basin carved in the stone top or matched with a counter-top basin from Le Cave collection, suspended or free-standing, and even used as a storage seat and in different measures, always aiming to reach the ideal ergonomic design for the customer.

The interior is customizable as well, with the possibility to include exclusive stone accessories designed by Vaselli that perfectly suit the other elements of Le Cave collection. Designed and manufactured by Vaselli.