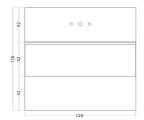

#### **DIMENSIONS & WEIGHT**

 $120 \times 126 \times 55$  cm |  $47 \times 49 \times 21.5$  in Dimentions Customizable

210 Kg | 463 Lbs