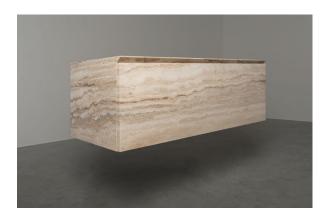

## LE CAVE VANITY

Le Cave bathroom vanity expresses a contemporary and exclusive design without neglecting the needs of a space dedicated to the personal wellness.

The handle for the opening of pull-out baskets is made out from pairing the vanity top inclined front edge of the vanity top and the  $45^{\circ}$  cut upper edge of the door, giving lightness and purity of shapes to the complete vanity unit, making its lines timeless.

The bathroom vanity can be proposed in many combinations: with the wash basin carved in the stone top or matched with a counter-top basin from Le Cave collection, suspended or free-standing, and even used as a storage seat and in different measures, always aiming to reach the ideal ergonomic design for the customer.