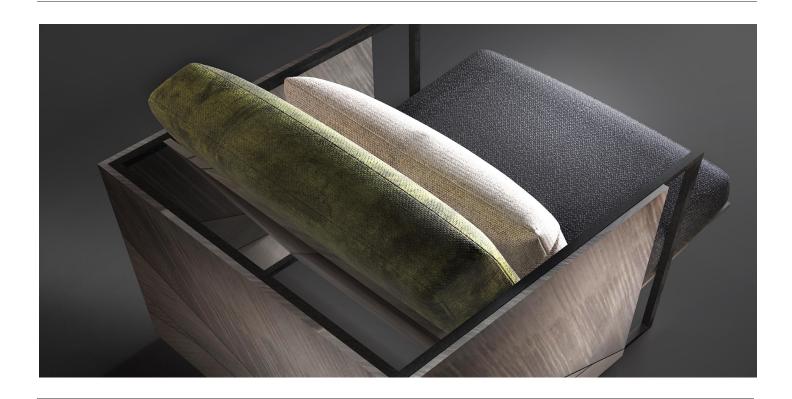

# MARY ARMCHAIR

The wood framework in a soft colour and the bronzed steel trim of this outstanding armchair surround the seat in a perfect combination of comfort and protection while the inclination of the seat gives excellent back support. The seat and the two cushions serving as backrest are upholstered in premium fabric or fine leather matching green, white and dark grey colours.

### FABRIC AND LEATHER

Upholstered seating and pillows covered with fabric and leather green color

Wide wooden framework grey