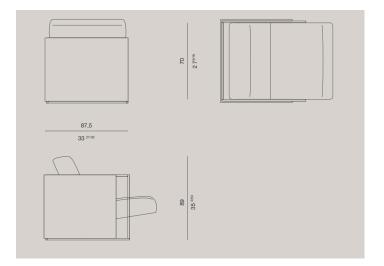

# MARY ARMCHAIR

The wood framework in a soft colour and the bronzed steel trim of this outstanding armchair surround the seat in a perfect combination of comfort and protection while the inclination of the seat gives excellent back support. The seat and the two cushions serving as backrest are upholstered in premium fabric or fine leather matching green, white and dark grey colours.